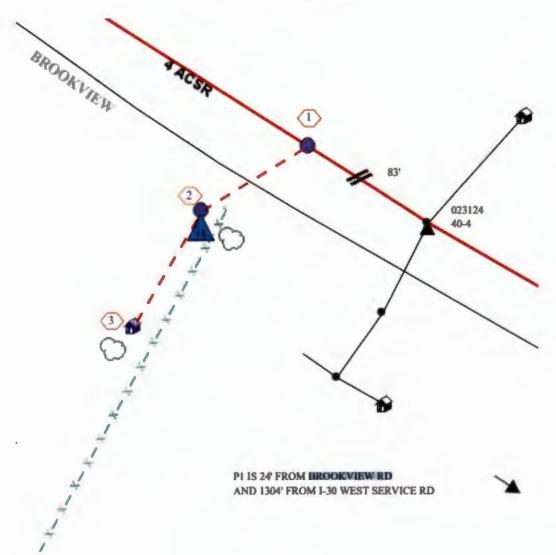

## Farmers Electric Cooperative Member: JEFFREY KATZENMAIER Service Order Number: 2024113896

Greetings:

Farmers Electric Cooperative, Inc. is requesting permission to construct electrical power distribution facilities which will cross County Road **BROOKVIEW RD**.

Site location map/construction sketches are attached. The construction sketch details the proposed work. The proposed electrical service will be constructed:

 $\boxtimes$  Overhead - All road crossings will have a minimum vertical clearance of 22 feet.  $\square$  Underground - All underground bore crossings are PVC encased 4' of coverage from the lowest point of the Right of Way.